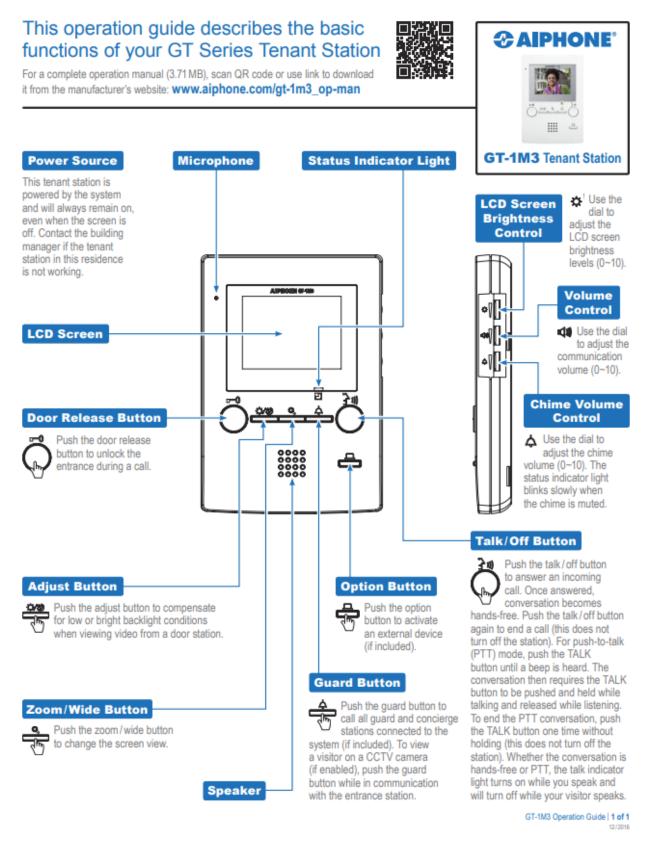

Access can be gained by your guests if they press your Apartment number and the green bell. The call panel for your guests is on the wall between the walk in and drive in gates. There is one also located in front of the letterboxes in each building. When you see who wants access, press the Door Release button and it will open both the walk in and drive in gate and building front door at same time. Alternatively when you want to gain access into The Keys wave your dongle past the proximity card reader which is that little grey box beside the call panel at both locations. Access gate codes are no longer operational except for emergency services, postie, and garbage collection.